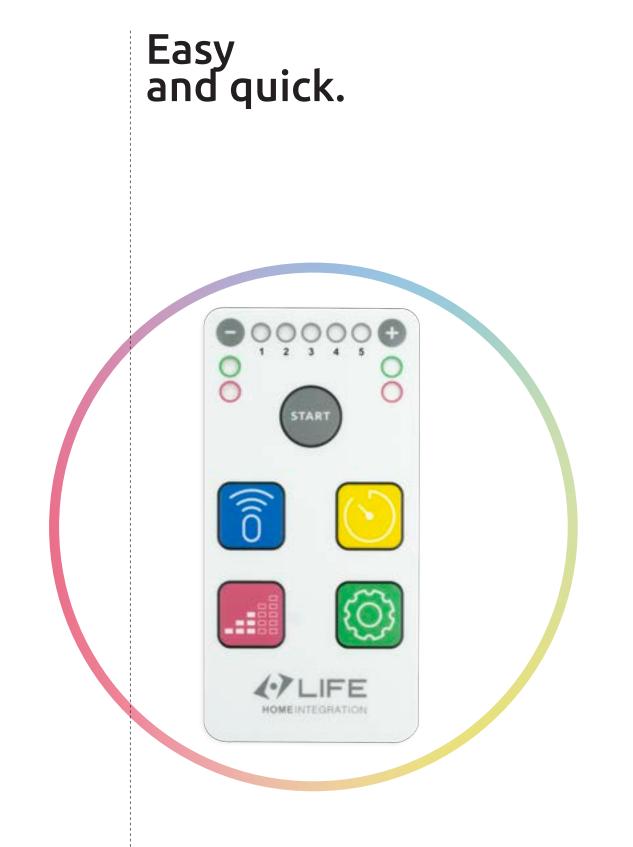

## Digital Life Card

The innovative DL card programmes at the touch of a finger. Simplicity, coloured LEDs and reduced installation times adding value to your own time.