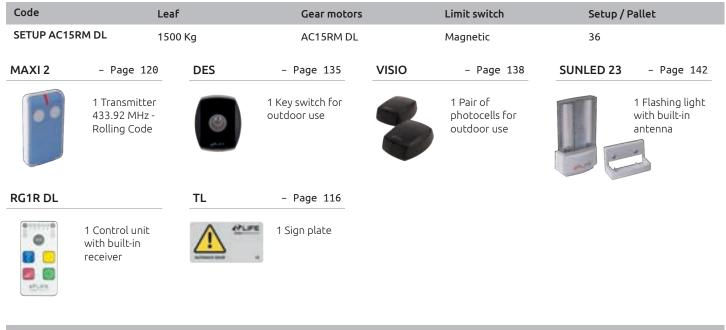

## SETUP AC15RM DL

Setup AC15RM DL 230V 50Hz complete for automation of single leaf sliding gates.

| Code                        | Leaf                                           |       | Gear motors                                |          | Limit switch                                 | Setup / | Pallet                                      |
|-----------------------------|------------------------------------------------|-------|--------------------------------------------|----------|----------------------------------------------|---------|---------------------------------------------|
| SETUP AC15RM DL 042 1500 Kg |                                                |       | AC15RM DL 042                              |          | Magnetic                                     | 36      |                                             |
| MAXI 2                      | - Page 120                                     | VISIO | – Page 138                                 | SUNLED 2 | <b>3</b> – Page 142                          | RG1R DL |                                             |
| P p o                       | 2 Transmitters<br>433.92 MHz -<br>Rolling Code | 8     | 1 Pair of<br>photocells for<br>outdoor use |          | 1 Flashing light<br>with built-in<br>antenna |         | 1 Control unit<br>with built-in<br>receiver |
| TL                          | – Page 116                                     |       |                                            |          |                                              |         |                                             |
| A                           | 1 Sign plate                                   |       |                                            |          |                                              |         |                                             |