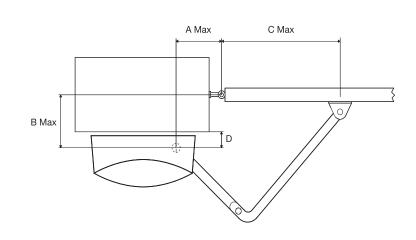

Irreversible electromechanical gear motor with jointed arm for swing gates. External fitting.

|       | Standard | Armax XL |
|-------|----------|----------|
| A Max | 160      | 420      |
| B max | 370      | 470      |
| C Max | 480      | 830      |
| D max | 87       | 87       |

### ARMAX XL

Larger-sized jointed arm (1 Pc./Pack)