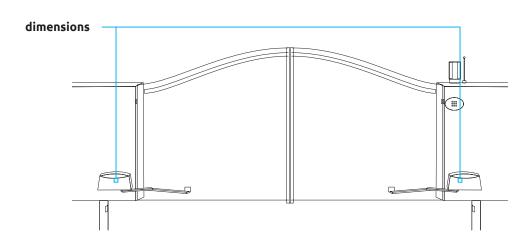

# SINUO

Irreversible electromechanical gear motor with jointed arm for swing gates. External fitting.

| Code        | Leaf | Motor   | Description                                                                                                                   | Pcs. / Pallet |
|-------------|------|---------|-------------------------------------------------------------------------------------------------------------------------------|---------------|
| SIN 3 UNI   | 3 m  | 230V AC | Irreversible gear motor. Quick. Model with electric limit switches for opening and closing. Control unit not fitted on board. | 30            |
| SIN 5 UNI L | 5 m  | 230V AC | Irreversible gear motor. Slow. Model with electric limit switches for opening and closing. Control unit not fitted on board.  | 30            |

# Limit on use SINUO

**NB.** In windy areas or when the gate has a particular structural shape, we advise reducing the limits on use.