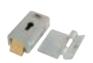

|
| - 20 + 70  | - 20 + 70                                  |
| 44         | 44                                         |
| 35         | 35                                         |
| 12         | 18                                         |
| 1.7        | 1.1                                        |
| 140        | 140                                        |
|            | 3 230V 50 Hz 220 280 -20 + 70 44 35 12 1.7 |

# Limit on use SINUO



**NB.** In windy areas or when the gate has a particular structural shape, we advise reducing the limits on use.

### ARMAX XL



Larger-sized jointed arm (1 Pc./Pack)

#### **ASECXL**



External releasing device with metal wire (1 Pc./Pack)

## DOS



Key switch with release mechanism for metal wire (1 Pc./Pack)

#### **AELVE**



Vertical electric lock (1 Pc./Pack)

## **AELOR**



Horizontal electric lock (1 Pc./Pack)

## **GE UNI RS DL**



Control unit with built-in receiver

### **GE UNI R**



Control unit with built-in receiver and limit switch

#### TL



- Page 116

Sign plate