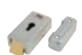

|
| 44         | 44                                         |
| 35         | 35                                         |
| 12         | 18                                         |
| 1.7        | 1.1                                        |
| 140        | 140                                        |
|            | 3 230V 50 Hz 220 280 -20 + 70 44 35 12 1.7 |

# Limit on use SINUO



**NB.** In windy areas or when the gate has a particular structural shape, we advise reducing the limits on use.

### ARMAX XL



Larger-sized jointed arm (1 Pc./Pack)

#### **ASECXL**



External releasing device with metal wire (1 Pc./Pack)

## DOS



Key switch with release mechanism for metal wire (1 Pc./Pack)

#### **AELVE**



Vertical electric lock (1 Pc./Pack)

## **AELOR**



Horizontal electric lock (1 Pc./Pack)

## **GE UNI RS DL**



Control unit with built-in receiver

### **GE UNI R**



Control unit with built-in receiver and limit switch

#### TL



- Page 116

Sign plate