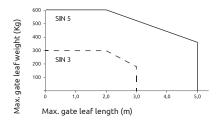

# Limit on use SINUO

**NB.** In windy areas or when the gate has a particular structural shape, we advise reducing the limits on use.