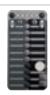

## **GE UNI R**

(1 Pc./Pack)

Control unit with built-in receiver and limit switch