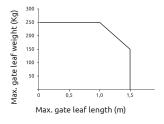

# Technical specifications

|                                          | SIN DOOR   |
|------------------------------------------|------------|
| Max. gate leaf weight (Kg) - see drawing | 250        |
| Max. gate leaf length (m) - see drawing  | 1.5        |
| Motor power supply (V)                   | 230V 50 Hz |
| Power absorbed (W)                       | 220        |
| Torque (Nm)                              | 350        |
| Operating T° (°C Min/Max)                | -20 +70    |
| Protection class (IP)                    | 44         |
| Work intermittence (%)                   | 30         |
| Speed (rpm)                              | 1.7        |
| Overheating protection (°C)              | 140        |

# Limit on use SINUO DOOR

**NB.** In windy areas or when the gate has a particular structural shape, we advise reducing the limits on use and installing an electric lock.