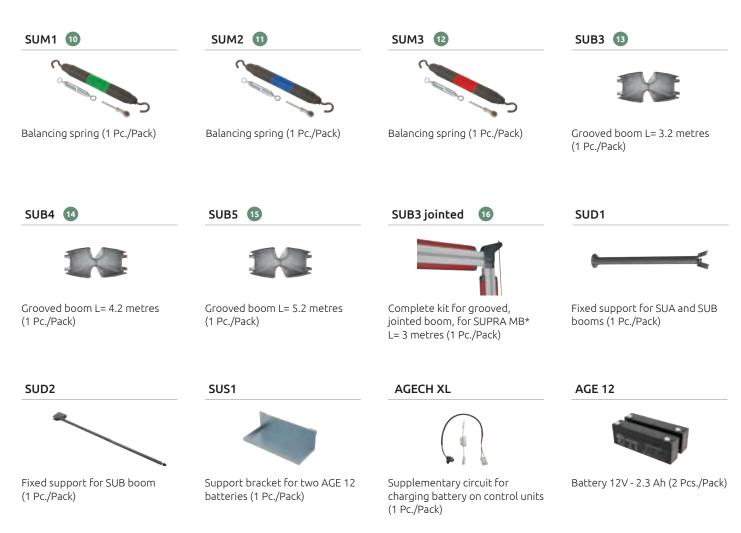

## SUPRA MB 24 DL

Automatic road barrier for booms of up to 5 metres.

| = 24V DC              |           |               |            |       |      |  |                               |         |                      |                       |                      |                    |    |             |    |              |                 |
|-----------------------|-----------|---------------|------------|-------|------|--|-------------------------------|---------|----------------------|-----------------------|----------------------|--------------------|----|-------------|----|--------------|-----------------|
| Code 1                | Booms     |               | М          | Motor |      |  | Description                   |         |                      |                       |                      |                    |    | Pcs. Pallet |    |              |                 |
| SUPRA MB 24 DL        | from 3 to | SUPRA<br>MB24 | FAST<br>R2 | SUE1  | SUC4 |  | motor h<br>encoder<br>opening | oused i | n a galva<br>omechai | anised s<br>nical lim | teel box<br>it switc | k. Mode<br>hes and | ,  | ed with     |    | 8/12<br>SUB5 | SUB3<br>Jointed |
| SETUP SUPRA MB24 3M . | Jointed   | 1             | 2          |       | 4    |  | 6                             | 7       |                      |                       | 10                   |                    |    |             |    |              | 16              |
| SETUP SUPRA MB24 3MS  | C * DL    | 1             | 2          |       | 4    |  | 6                             | 7       |                      |                       | 10                   |                    |    | 13          |    |              |                 |
| SETUP SUPRA MB24 4MS  | C * DL    | 1             | 2          |       | 4    |  | 6                             | 7       |                      |                       |                      | 11                 |    |             | 14 |              |                 |
| SETUP SUPRA MB24 5MS  | C * DL    | 1             | 2          |       | 4    |  | 6                             | 7       |                      |                       |                      |                    | 12 |             |    | 15           |                 |

## Parameters for selecting the balancing springs.

|                                                                         | 3 m  | 4 m  | 5 m  |
|-------------------------------------------------------------------------|------|------|------|
| Simple boom + rubber<br>protection                                      | SUM1 | SUM1 | SUM2 |
| Grooved boom + rubber<br>protection                                     | SUM1 | SUM2 | SUM3 |
| Grooved boom + rubber<br>protection + luminous cord                     | SUM2 | SUM3 | SUM3 |
| Grooved boom + rubber<br>protection + mobile support                    | SUM2 | SUM3 | SUM3 |
| Grooved boom + rubber<br>protection + luminous cord +<br>mobile support | SUM2 | SUM3 | SUM3 |