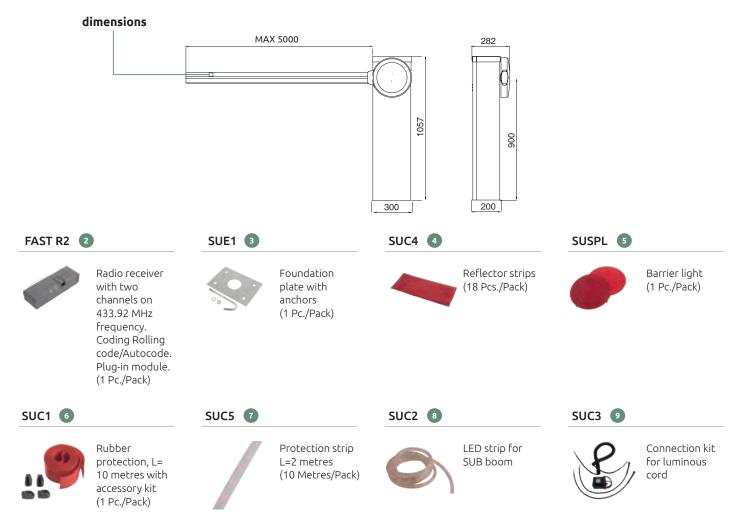

## SUPRA MB 24 DL

Automatic road barrier for booms of up to 5 metres.

| = 24V DC              |           |               |            |       |      |  |                               |         |                      |                       |                      |                    |    |             |    |              |                 |
|-----------------------|-----------|---------------|------------|-------|------|--|-------------------------------|---------|----------------------|-----------------------|----------------------|--------------------|----|-------------|----|--------------|-----------------|
| Code 1                | Booms     |               | М          | Motor |      |  | Description                   |         |                      |                       |                      |                    |    | Pcs. Pallet |    |              |                 |
| SUPRA MB 24 DL        | from 3 to | SUPRA<br>MB24 | FAST<br>R2 | SUE1  | SUC4 |  | motor h<br>encoder<br>opening | oused i | n a galva<br>omechai | anised s<br>nical lim | teel box<br>it switc | k. Mode<br>hes and | ,  | ed with     |    | 8/12<br>SUB5 | SUB3<br>Jointed |
| SETUP SUPRA MB24 3M . | Jointed   | 1             | 2          |       | 4    |  | 6                             | 7       |                      |                       | 10                   |                    |    |             |    |              | 16              |
| SETUP SUPRA MB24 3MS  | C * DL    | 1             | 2          |       | 4    |  | 6                             | 7       |                      |                       | 10                   |                    |    | 13          |    |              |                 |
| SETUP SUPRA MB24 4MS  | C * DL    | 1             | 2          |       | 4    |  | 6                             | 7       |                      |                       |                      | 11                 |    |             | 14 |              |                 |
| SETUP SUPRA MB24 5MS  | C * DL    | 1             | 2          |       | 4    |  | 6                             | 7       |                      |                       |                      |                    | 12 |             |    | 15           |                 |