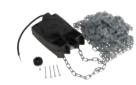

VISFX1

Standard fixing bracket (1 Pc./Pack)

Double fixing bracket (1 Pc./Pack)

Winch for manual chain movement L=10 metres (1 Pc./Pack)

VISMV

Kit for remote release H=3 metres (1 Kit/Pack)

Control unit with built-in radio