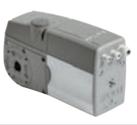

VISFX1

Standard fixing bracket (1 Pc./Pack)

Double fixing bracket (1 Pc./Pack)

Winch for manual chain movement L=10 metres (1 Pc./Pack)

VISMV

Kit for remote release H=3 metres (1 Kit/Pack)

Control unit with built-in radio

GEVISR DL AC 400Page 116

Control unit with built-in radio and buttons

- Page 116

Sign plate