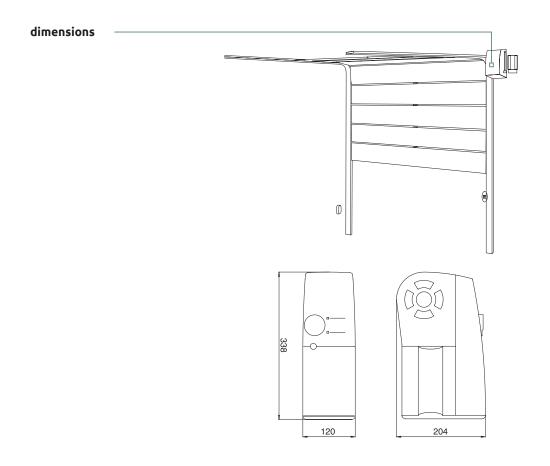

## **VIS 400**

Technical specifications

| = 400V AC                     | •                         |  |
|-------------------------------|---------------------------|--|
|                               | VIS 400                   |  |
| Max. door surface area (sq.m) | 22/34*                    |  |
| Motor power supply (V)        | 400V AC                   |  |
| Power (W)                     | 500                       |  |
| Torque (Nm)                   | 70/100*                   |  |
| Weight (Kg)                   | 15                        |  |
| Overheating protection (°C)   | 140                       |  |
| Operating T° (°C Min/Max)     | - 20 + 50                 |  |
| Protection class (IP)         | 54                        |  |
| Speed (rpm)                   | 20                        |  |
| Work intermittence (%)        | 50                        |  |
|                               | * with VISCH chain return |  |