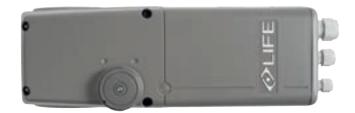

**VIS 400** 

Irreversible electromechanical gear motor for sectional and folding doors.

| = 400V AC |             |         |                                                                                                                              |               |  |  |
|-----------|-------------|---------|------------------------------------------------------------------------------------------------------------------------------|---------------|--|--|
| Code      | Leaf        | Motor   | Description                                                                                                                  | Pcs. / Pallet |  |  |
| VIS 400   | 22/34* sq.m | 400V AC | Irreversible gear motor equipped with encoder and limit switch for opening and closing.<br>Control unit not fitted on board. | 20            |  |  |

\* with VISCH chain return

Irreversible electromechanical gear motor for sectional and folding doors.

NB. With sectional doors of over 22 sq.m and up to 34 sq.m you need to use the VISCH kit.

\* with VISCH chain return